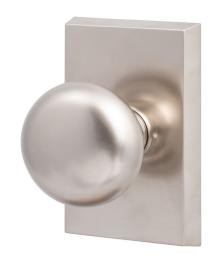

## **Oakley Knob**

| DESCRIPTION                                                                                      | PRODUCT<br>CODE | CASE |
|--------------------------------------------------------------------------------------------------|-----------------|------|
| Passage (hall/closet) Both sides always free                                                     | OK101           | 12   |
| Privacy (bed/bath) Locked by push pin. Unlocked by push pin, knob turn, or emergency pin outside | OK102           | 12   |
| Dummy (closet) Inactive, single-sided, flush mount with two wood screws                          | OK100           | 12   |
| Handleset Trim                                                                                   | OK100-H         | 12   |