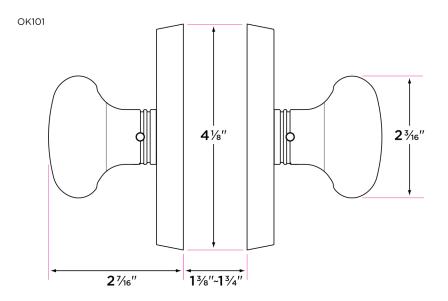

## **Oakley Knob**

| DESCRIPTION                                                                                      | PRODUCT<br>CODE | CASE |
|--------------------------------------------------------------------------------------------------|-----------------|------|
| Passage (hall/closet) Both sides always free                                                     | OK101           | 12   |
| Privacy (bed/bath) Locked by push pin. Unlocked by push pin, knob turn, or emergency pin outside | OK102           | 12   |
| Dummy (closet) Inactive, single-sided, flush mount with two wood screws                          | OK100           | 12   |
| Handleset Trim                                                                                   | OK100-H         | 12   |

| Finishes           | Door Handing | Door Thickness   | Key Cylinder                     |
|--------------------|--------------|------------------|----------------------------------|
| 11P Vintage Bronze | Non-handed   | 1 3/8" to 1 3/4" | No keyed option                  |
| 15 Satin Nickel    |              |                  | Pair passage lever with mountain |
| FBL Flat Black     |              |                  | deadbolt for exterior locking    |
| SB Satin Brass     |              |                  |                                  |

| Latch                                           | Door Prep                                                                                                                                         | Materials                                                                                                                                                            |
|-------------------------------------------------|---------------------------------------------------------------------------------------------------------------------------------------------------|----------------------------------------------------------------------------------------------------------------------------------------------------------------------|
| 21/4" x 1" radius corner faceplate              | Crossbore 2 1/8"                                                                                                                                  | Solid zinc knob                                                                                                                                                      |
| Non-adjustable 2 %" or 2 ¾"                     | Edgebore 1"                                                                                                                                       | All metal parts                                                                                                                                                      |
| Drive-in latch available                        |                                                                                                                                                   |                                                                                                                                                                      |
| ½" throw bolt                                   |                                                                                                                                                   |                                                                                                                                                                      |
| Split Spindle- both sides operate independently |                                                                                                                                                   |                                                                                                                                                                      |
|                                                 | 21/4" x 1" radius corner faceplate  Non-adjustable 2 3/8" or 2 3/4"  Drive-in latch available  1/2" throw bolt  Split Spindle– both sides operate | 2¼" x 1" radius corner faceplate Crossbore 2 ½"  Non-adjustable 2 ¾" or 2 ¾" Edgebore 1"  Drive-in latch available  ½" throw bolt  Split Spindle– both sides operate |