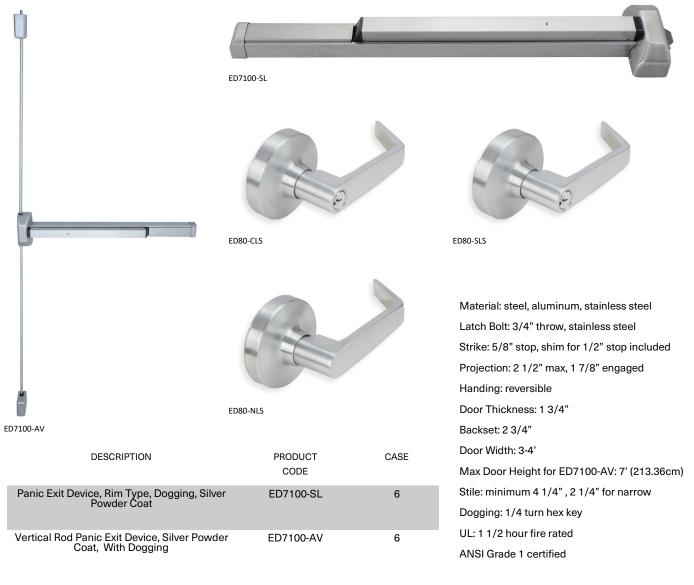

## **Panic Exit Device**

## **Exterior Trim**

| DESCRIPTION                                                                                | PRODUCT<br>CODE | CASE |
|--------------------------------------------------------------------------------------------|-----------------|------|
| Jackson Lever, Classroom Function<br>(outside lever locks or unlocks with key)             | ED80-CLS        | 6    |
| Jackson Lever, Storeroom Function (outside is always locked and a key is required to open) | ED80-SLS        | 6    |
| Panic Exit Device Passage Trim                                                             | ED80-PAS        | 6    |
| Keyed Cylinder and Cup Pull (outside deadbolt cylinder locks or unlocks with key)          | ED80-NLS        | 6    |
| Exterior Trim Flat Plate with Storeroom Cylinder                                           | DCPL            | 6    |