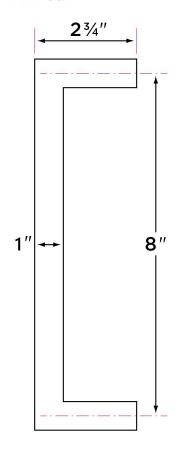

## **Square Handle**

Square Barn Door Handle, Double-Sided, 9"

## BARN-SQ1

BARN-SQ2

12

| DESCRIPTION                               | PRODUCT<br>CODE | CASE |
|-------------------------------------------|-----------------|------|
| Square Barn Door Handle, Single-Sided, 9" | BARN—SQ1        | 12   |