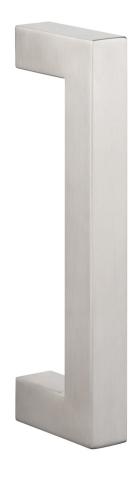

## **Square Handle**

Square Barn Door Handle, Double-Sided, 9"

## BARN-SQ1

BARN-SQ2

12

| DESCRIPTION                               | PRODUCT<br>CODE | CASE |
|-------------------------------------------|-----------------|------|
| Square Barn Door Handle, Single-Sided, 9" | BARN—SQ1        | 12   |