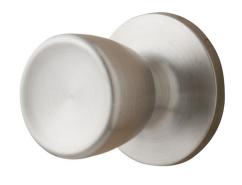

## **Tulip Knob**

corner standard

| DESCRIPTION                                                                                          | PRODUCT<br>CODE | CASE |
|------------------------------------------------------------------------------------------------------|-----------------|------|
| Passage (hall/closet) Both sides always free                                                         | TL101           | 24   |
| Privacy (bed/bath) Locked by finger turn. Unlocked by finger turn or coin slot from the out-<br>side | TL102           | 24   |
| Entry-Locked/unlocked by inside finger turn or outside key                                           | TL107           | 24   |
| Dummy (closet) Inactive, single-sided, mount with thru bolt                                          | TL100           | 24   |