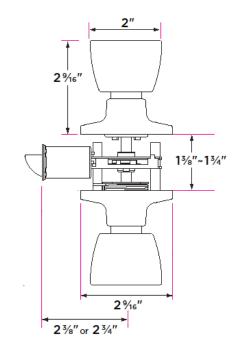

| Finishes 32D Satin Stainless 3 Polished Brass | Door Handing<br>Non-handed          | Door Thickness 1 %" to 1 ¾"   | Key Cylinder<br>5 Pin KW1<br>5 Pin SC1 option |
|-----------------------------------------------|-------------------------------------|-------------------------------|-----------------------------------------------|
| Strike Plate 2 1/4" x 1 3/4" full lip radius  | Latch Adjustable 2 %"- 2 ¾" backset | Door Prep<br>Crossbore 2 1/8" | Materials<br>Brass                            |

1/2" throw bolt

2 1/4" x 1" radius corner faceplate

or 4 way drive-in latch

Edgebore 1"

All metal parts