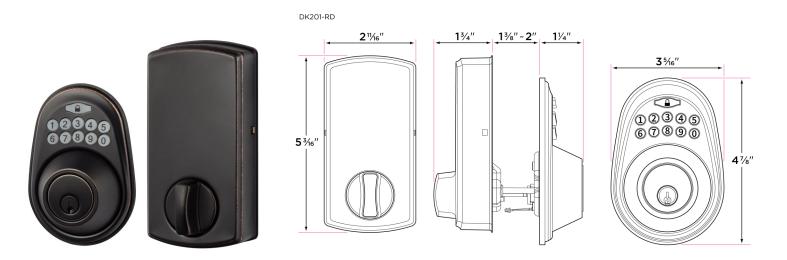

## Features

Operates on four "AA" batteries (not included), no hard wiring required Warning light and sound to indicate low batteries Illuminated ten digit keypad Entry codes can be four to six digits Programmable up to ten entry codes Automatic bolt throwing direction for LH or RH door swings Single touch locking Optional auto locking function Key operable One-time user code option 25 year mechanical and one year electronic warranty **Specifications** Fits doors 1 3/8" to 2" thick Six in one adjustable latch KW 6 pin cylinder, comes keyed with 5 pin cylinder Master and construction keyed capability UL listed for use on 45 min fire door with UL latch (sold separately) Temperature range -27° F to 150° F

| DESCRIPTION                 | PRODUCT<br>CODE | CASE |
|-----------------------------|-----------------|------|
| Electronic Deadbolt - Round | DK201-RD        | 6    |