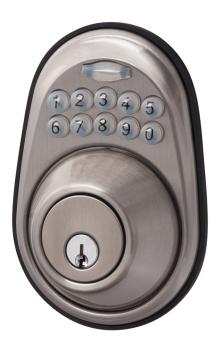

## **Electronic Deadbolt - Round**

Finishes

11P Vintage Bronze 15 Satin Nickel FBL Flat Black

## Features

Operates on four "AA" batteries (not included), no hard wiring required Warning light and sound to indicate low batteries Illuminated ten digit keypad Entry codes can be four to six digits Programmable up to ten entry codes Automatic bolt throwing direction for LH or RH door swings Single touch locking Optional auto locking function Key operable One-time user code option 25 year mechanical and one year electronic warranty **Specifications** Fits doors 1 3/8" to 2" thick Six in one adjustable latch KW 6 pin cylinder, comes keyed with 5 pin cylinder Master and construction keyed capability UL listed for use on 45 min fire door with UL latch (sold separately) Temperature range -27° F to 150° F